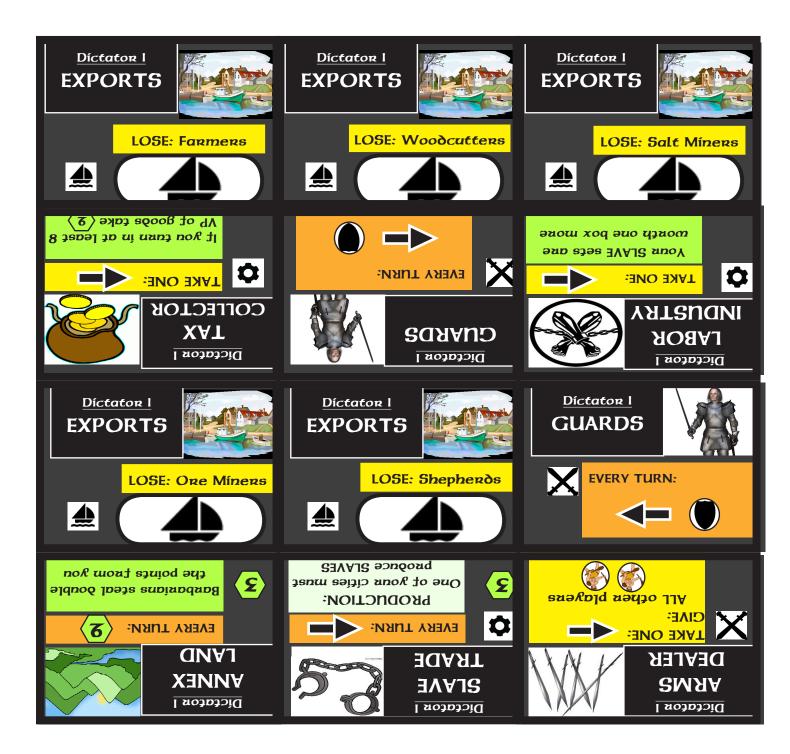

## The Goods of Trading in the Mediterranean

| Name   | Type             | Values              | lòeas                 | Βαδ Сακδε                       |
|--------|------------------|---------------------|-----------------------|---------------------------------|
| Graín  |                  |                     |                       |                                 |
| Wool   |                  |                     |                       |                                 |
| Tímben | Basíc Goods      | Least Valu-<br>ahle | Random Míx            | Poverty, Depres-<br>sion        |
| Оке    |                  |                     |                       |                                 |
| Salt   |                  |                     |                       |                                 |
| Art    |                  |                     | Promotes Democracy    | Barbaríans,                     |
| Slaves | ,<br>,<br>,<br>; | More Valu-          | Promotes Dictatorship | Barbarían Fury,                 |
| Dye    | Livic Goods      | able                | Promotes Venus        | Lealots, Cor-<br>ruption, Slave |
| Wíne   |                  |                     | Promotes Mars         | Revolt                          |
| Spíces |                  | Most Valu-          |                       | Ρουεκέχ, Βακ-                   |
| Golð   | raxary wooos     | able                |                       | baníans, Pínacy                 |
|        |                  |                     |                       |                                 |

## Phases of a Turn

| Production<br>Phase                   | Collect goods cards for use in trading<br>Return warehoused cards to hand                                                                                                  |
|---------------------------------------|----------------------------------------------------------------------------------------------------------------------------------------------------------------------------|
| Traðíng<br>Phase<br>(tímeð 3 minutes) | Trade goods cards<br>Choose which goods to warehouse<br>Select targets for TRADING PHASE Abilities<br>May abandon religion/government                                      |
| Resolutíon<br>Phase                   | Resolve Pink TRADING PHASE abilities<br>Collect money from goods cards & Resolve card bottoms<br>Announce Victory Point earnings<br>Determine calamity victims and resolve |
| Development<br>Phase                  | Deal out Development Cards<br>Players choose one government and one religion<br>Simultaneous reveal                                                                        |
| Cívíc<br>Phase                        | Players use the orange EVERY TURN abilities of their developments                                                                                                          |