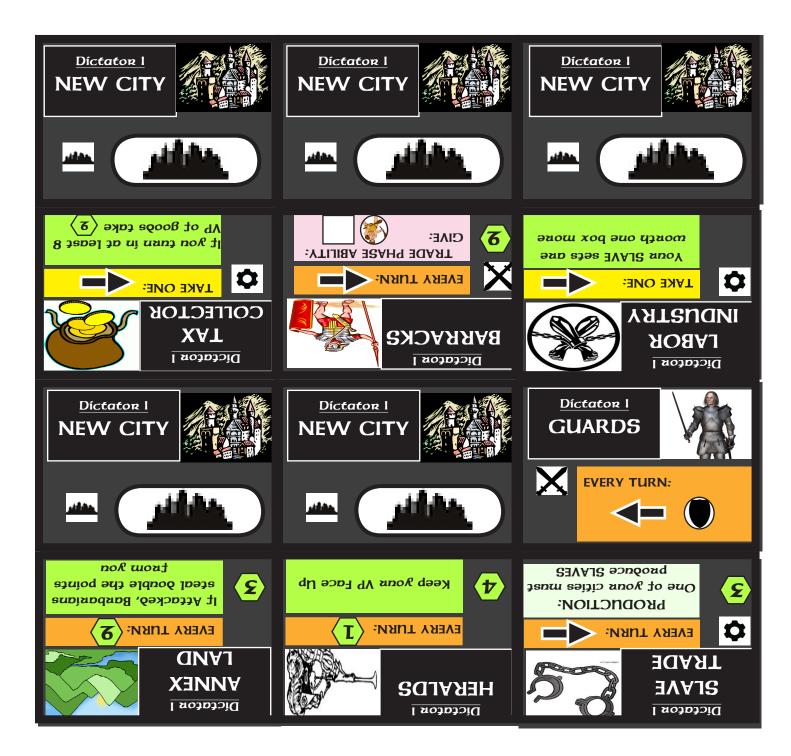

## Phases of a Turn

| Production<br>Phase                   | Collect goods cards for use in trading<br>Return warehoused cards to hand                                                                                                  |
|---------------------------------------|----------------------------------------------------------------------------------------------------------------------------------------------------------------------------|
| Traðíng<br>Phase<br>(tímeð 3 minutes) | Trade goods cards<br>Choose which goods to warehouse<br>Select targets for TRADING PHASE Abilities<br>May abandon religion/government                                      |
| Resolutíon<br>Phase                   | Resolve Pink TRADING PHASE abilities<br>Collect money from goods cards & Resolve card bottoms<br>Announce Victory Point earnings<br>Determine calamity victims and resolve |
| Development<br>Phase                  | Deal out Development Cards<br>Players choose one government and one religion<br>Simultaneous reveal                                                                        |
| Cívíc<br>Phase                        | Players use the orange EVERY TURN abilities of their developments                                                                                                          |