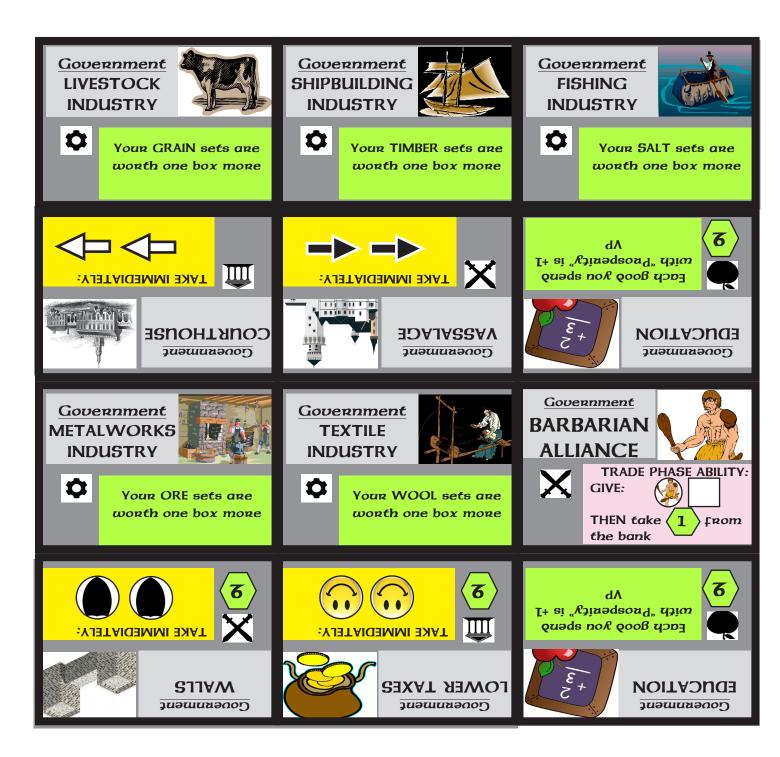

## The Goods of Trading in the Mediterranean

| Name   | Type             | Values              | lòeas                 | Βαδ Сακδε                       |
|--------|------------------|---------------------|-----------------------|---------------------------------|
| Graín  |                  |                     |                       |                                 |
| Wool   |                  |                     |                       |                                 |
| Tímben | Basíc Goods      | Least Valu-<br>ahle | Random Míx            | Poverty, Depres-<br>sion        |
| Оке    |                  |                     |                       |                                 |
| Salt   |                  |                     |                       |                                 |
| Art    |                  |                     | Promotes Democracy    | Barbaríans,                     |
| Slaves | ,<br>,<br>,<br>; | More Valu-          | Promotes Dictatorship | Barbarían Fury,                 |
| Dye    | Livic Goods      | able                | Promotes Venus        | Lealots, Cor-<br>ruption, Slave |
| Wíne   |                  |                     | Promotes Mars         | Revolt                          |
| Spíces |                  | Most Valu-          |                       | Ρουεκέχ, Βακ-                   |
| Golð   | raxary wooos     | able                |                       | baníans, Pínacy                 |
|        |                  |                     |                       |                                 |