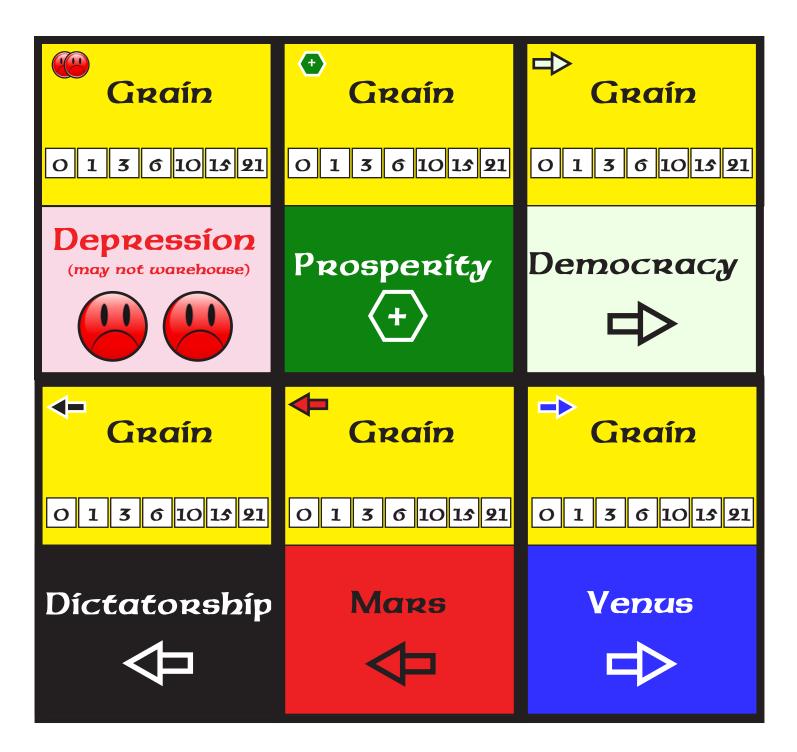

| Craín            | Grain             | ⊐><br>Graín      |
|------------------|-------------------|------------------|
| 0 1 3 6 10 15 91 | 0 1 3 6 10 15 91  | 0 1 3 6 10 15 91 |
| Poverty          | Prosperity<br>(+) | Democracy        |
| ✓=<br>Graín      | <b>Graín</b>      | -><br>Graín      |
| 0 1 3 6 10 15 91 | 0 1 3 6 10 15 91  | 0 1 3 6 10 15 91 |
| Díctatorsbíp     | Mars              | Venus            |

| Graín            | Graín             | ⊐><br>Graín      |
|------------------|-------------------|------------------|
| 0 1 3 6 10 15 91 | 0 1 3 6 10 15 91  | 0 1 3 6 10 15 91 |
| Poverty          | Prosperity<br>(+) | Deтоскасу<br>Ф   |
| <₽<br>Graín      | <b>Graín</b>      | ➡<br>Graín       |
| 0 1 3 6 10 15 91 | 0 1 3 6 10 15 91  | 0 1 3 6 10 13 91 |
| Díctatorsbíp     | Mars              | Venus            |