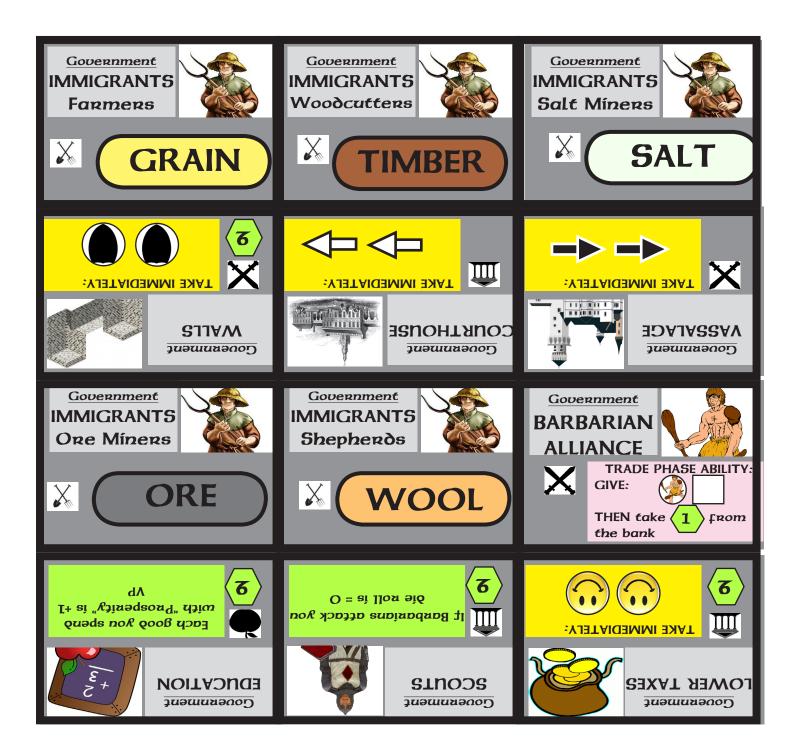

## The Goods of Trading in the Mediterranean

| Name   | Type             | Values              | lòeas                 | Βαδ Сακδε                       |
|--------|------------------|---------------------|-----------------------|---------------------------------|
| Graín  |                  |                     |                       |                                 |
| Wool   |                  |                     |                       |                                 |
| Tímben | Basíc Goods      | Least Valu-<br>ahle | Random Míx            | Poverty, Depres-<br>sion        |
| Оке    |                  |                     |                       |                                 |
| Salt   |                  |                     |                       |                                 |
| Art    |                  |                     | Promotes Democracy    | Barbaríans,                     |
| Slaves | ,<br>,<br>,<br>; | More Valu-          | Promotes Dictatorship | Barbarían Fury,                 |
| Dye    | Livic Goods      | able                | Promotes Venus        | Lealots, Cor-<br>ruption, Slave |
| Wíne   |                  |                     | Promotes Mars         | Revolt                          |
| Spíces |                  | Most Valu-          |                       | Ρουεκέχ, Βακ-                   |
| Golð   | raxary wooos     | able                |                       | baníans, Pínacy                 |
|        |                  |                     |                       |                                 |