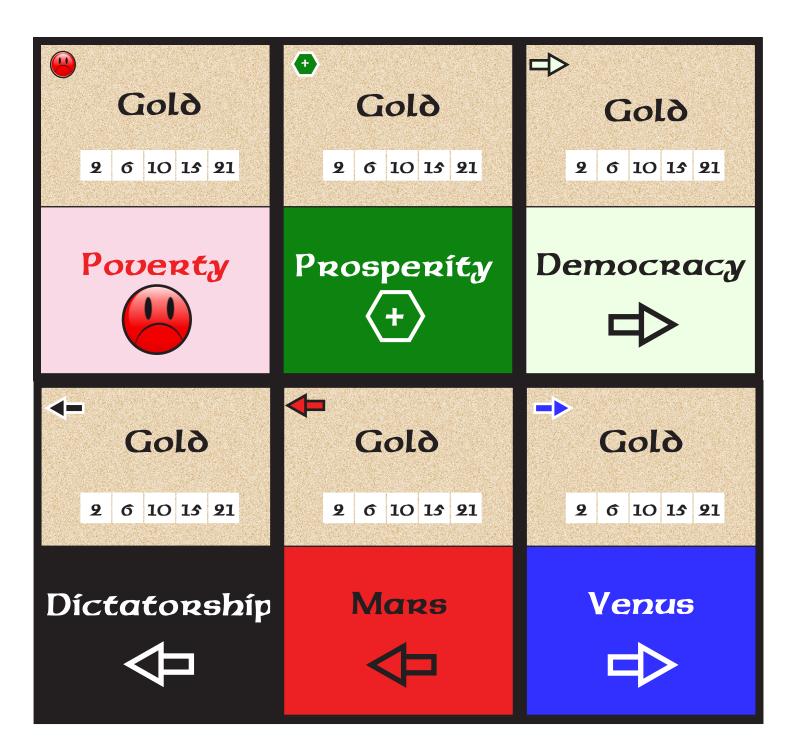

| Craín            | Grain             | ⊐><br>Graín      |
|------------------|-------------------|------------------|
| 0 1 3 6 10 15 91 | 0 1 3 6 10 15 91  | 0 1 3 6 10 15 91 |
| Poverty          | Prosperity<br>(+) | Democracy        |
| ✓=<br>Graín      | <b>Graín</b>      | -><br>Graín      |
| 0 1 3 6 10 15 91 | 0 1 3 6 10 15 91  | 0 1 3 6 10 15 91 |
| Díctatorsbíp     | Mars              | Venus            |

| Graín            | Graín             | ⊐><br>Graín      |
|------------------|-------------------|------------------|
| 0 1 3 6 10 15 91 | 0 1 3 6 10 15 91  | 0 1 3 6 10 15 91 |
| Poverty          | Prosperity<br>(+) | Deтоскасу<br>Ф   |
| <₽<br>Graín      | <b>Graín</b>      | ➡<br>Graín       |
| 0 1 3 6 10 15 91 | 0 1 3 6 10 15 91  | 0 1 3 6 10 13 91 |
| Díctatorsbíp     | Mars              | Venus            |