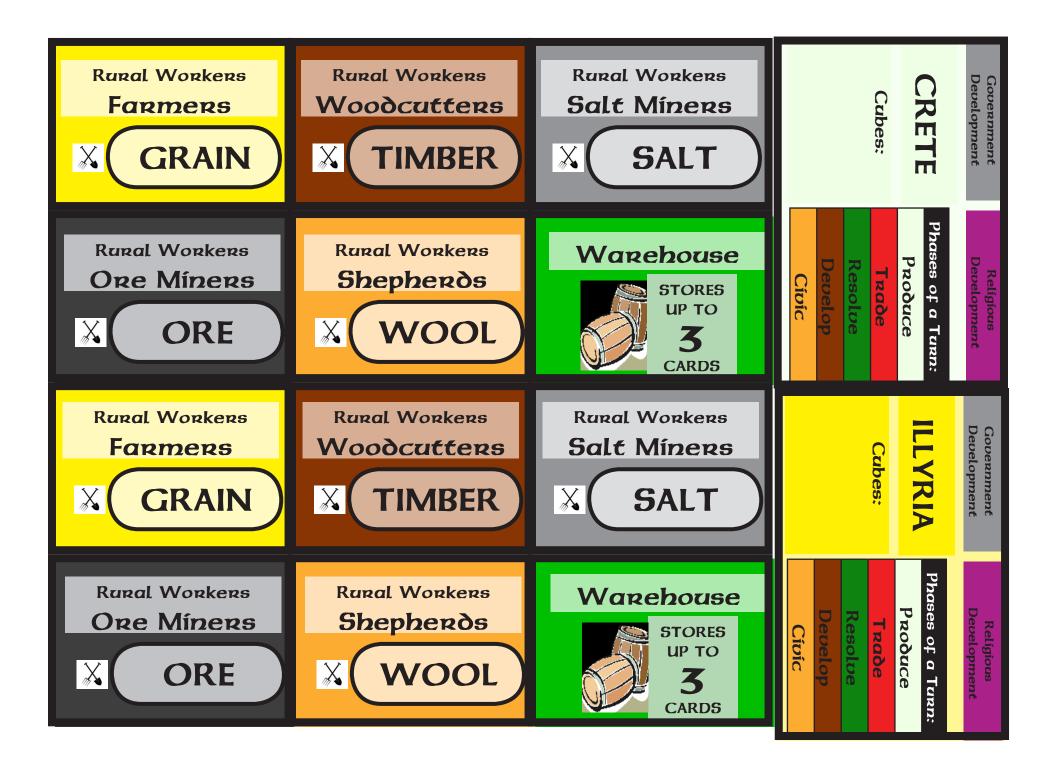

## Phases of a Turn

| Production<br>Phase                   | Collect goods cards for use in trading<br>Return warehoused cards to hand                                                                                                  |
|---------------------------------------|----------------------------------------------------------------------------------------------------------------------------------------------------------------------------|
| Traðíng<br>Phase<br>(tímeð 3 minutes) | Trade goods cards<br>Choose which goods to warehouse<br>Select targets for TRADING PHASE Abilities<br>May abandon religion/government                                      |
| Resolutíon<br>Phase                   | Resolve Pink TRADING PHASE abilities<br>Collect money from goods cards & Resolve card bottoms<br>Announce Victory Point earnings<br>Determine calamity victims and resolve |
| Development<br>Phase                  | Deal out Development Cards<br>Players choose one government and one religion<br>Simultaneous reveal                                                                        |
| Cívíc<br>Phase                        | Players use the orange EVERY TURN abilities of their developments                                                                                                          |