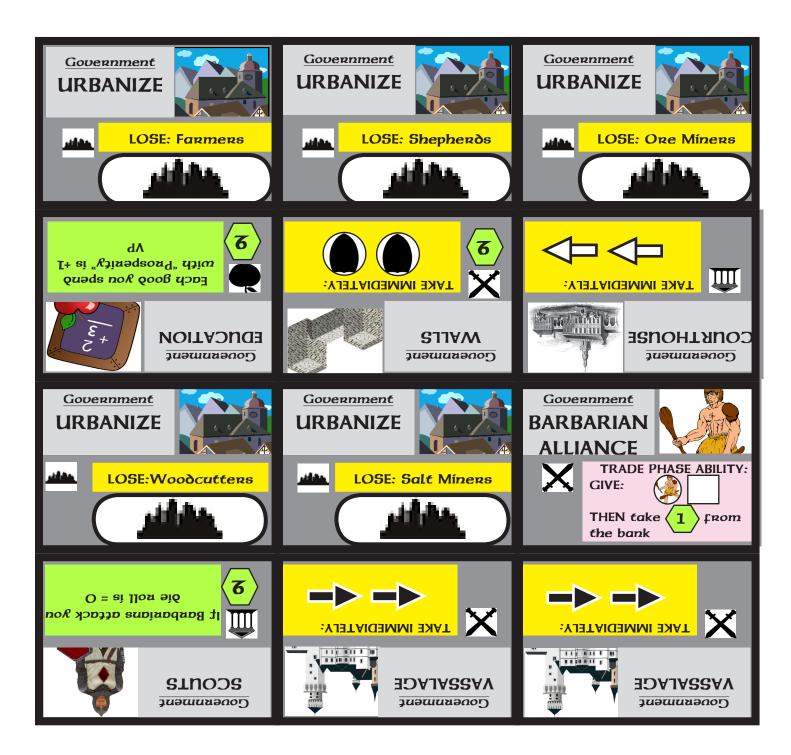

| -1 Dev.<br>Max Lul       -1 Dev.<br>Max Lul       -1 Dev.<br>Max Lul       -1 Dev.<br>Max Lul         Lose       Lose <thlose< th="">       Lose       <thlose< th=""></thlose<></thlose<> |
|---------------------------------------------------------------------------------------------------------------------------------------------------------------------------------------------------------------------------------------------------------------------------------------------------------------------------------------------------------------------------------------------------------------------------------------------------------------------------------------------------------------------------------------------------------------------------------------------------------------------------------------------------------------------------------------------------------------------------------------------------------------------------------------------------------------------------------------------------------------------------------------------------------------------------------------------------------------------------------------------------------------------------------------------------------------------------------------------------------------------------------------------------------------------------------------------------------------|
|                                                                                                                                                                                                                                                                                                                                                                                                                                                                                                                                                                                                                                                                                                                                                                                                                                                                                                                                                                                                                                                                                                                                                                                                               |