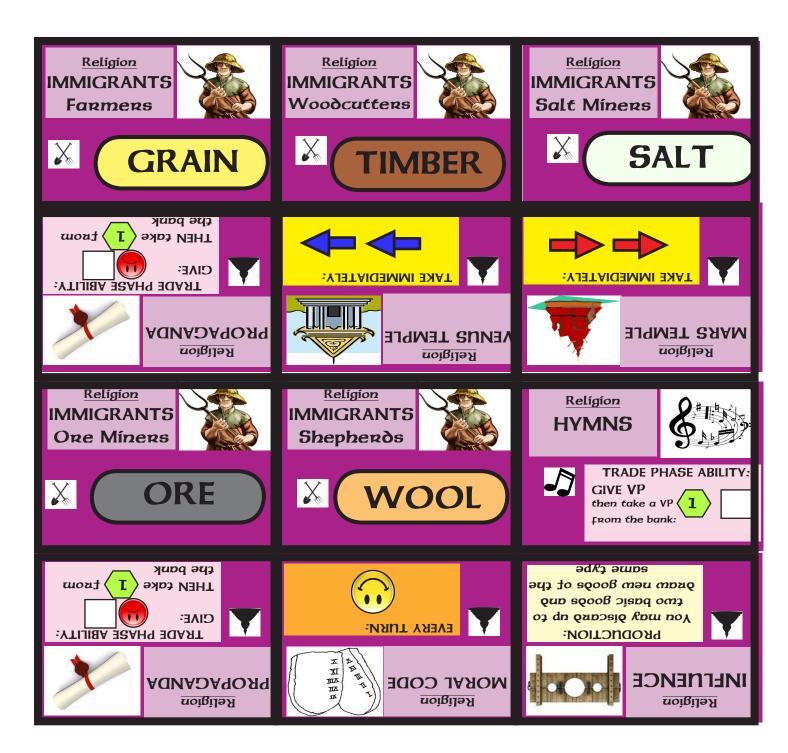

## The Goods of Trading in the Mediterranean

| Name   | Type             | Values              | lòeas                 | Βαδ Сακδε                       |
|--------|------------------|---------------------|-----------------------|---------------------------------|
| Graín  |                  |                     |                       |                                 |
| Wool   |                  |                     |                       |                                 |
| Tímben | Basíc Goods      | Least Valu-<br>ahle | Random Míx            | Poverty, Depres-<br>sion        |
| Оке    |                  |                     |                       |                                 |
| Salt   |                  |                     |                       |                                 |
| Art    |                  |                     | Promotes Democracy    | Barbaríans,                     |
| Slaves | ,<br>,<br>,<br>; | More Valu-          | Promotes Dictatorship | Barbarían Fury,                 |
| Dye    | Livic Goods      | able                | Promotes Venus        | Lealots, Cor-<br>ruption, Slave |
| Wíne   |                  |                     | Promotes Mars         | Revolt                          |
| Spíces |                  | Most Valu-          |                       | Ρουεκέχ, Βακ-                   |
| Golð   | raxary wooos     | able                |                       | baníans, Pínacy                 |
|        |                  |                     |                       |                                 |

## Phases of a Turn

| Production<br>Phase                   | Collect goods cards for use in trading<br>Return warehoused cards to hand                                                                                                  |
|---------------------------------------|----------------------------------------------------------------------------------------------------------------------------------------------------------------------------|
| Traðíng<br>Phase<br>(tímeð 3 minutes) | Trade goods cards<br>Choose which goods to warehouse<br>Select targets for TRADING PHASE Abilities<br>May abandon religion/government                                      |
| Resolutíon<br>Phase                   | Resolve Pink TRADING PHASE abilities<br>Collect money from goods cards & Resolve card bottoms<br>Announce Victory Point earnings<br>Determine calamity victims and resolve |
| Development<br>Phase                  | Deal out Development Cards<br>Players choose one government and one religion<br>Simultaneous reveal                                                                        |
| Cívíc<br>Phase                        | Players use the orange EVERY TURN abilities of their developments                                                                                                          |