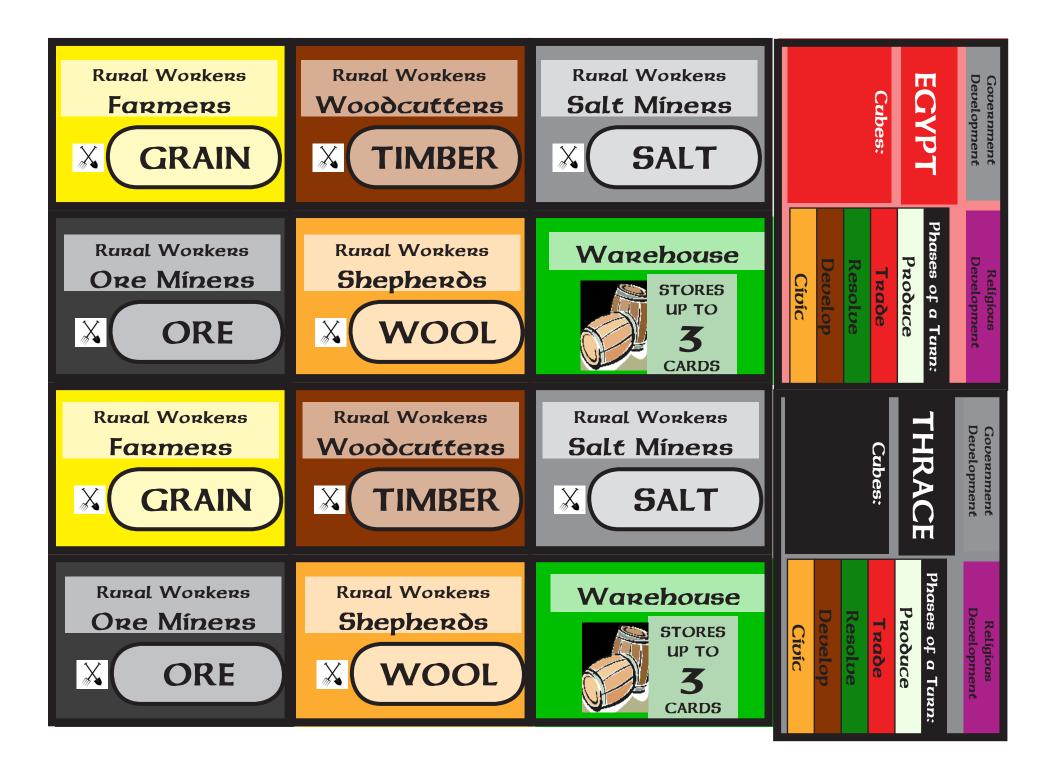

## Phases of a Turn

| Production<br>Phase                   | Collect goods cards for use in trading<br>Return warehoused cards to hand                                                                                                  |
|---------------------------------------|----------------------------------------------------------------------------------------------------------------------------------------------------------------------------|
| Traðíng<br>Phase<br>(tímeð 3 minutes) | Trade goods cards<br>Choose which goods to warehouse<br>Select targets for TRADING PHASE Abilities<br>May abandon religion/government                                      |
| Resolutíon<br>Phase                   | Resolve Pink TRADING PHASE abilities<br>Collect money from goods cards & Resolve card bottoms<br>Announce Victory Point earnings<br>Determine calamity victims and resolve |
| Development<br>Phase                  | Deal out Development Cards<br>Players choose one government and one religion<br>Simultaneous reveal                                                                        |
| Cívíc<br>Phase                        | Players use the orange EVERY TURN abilities of their developments                                                                                                          |