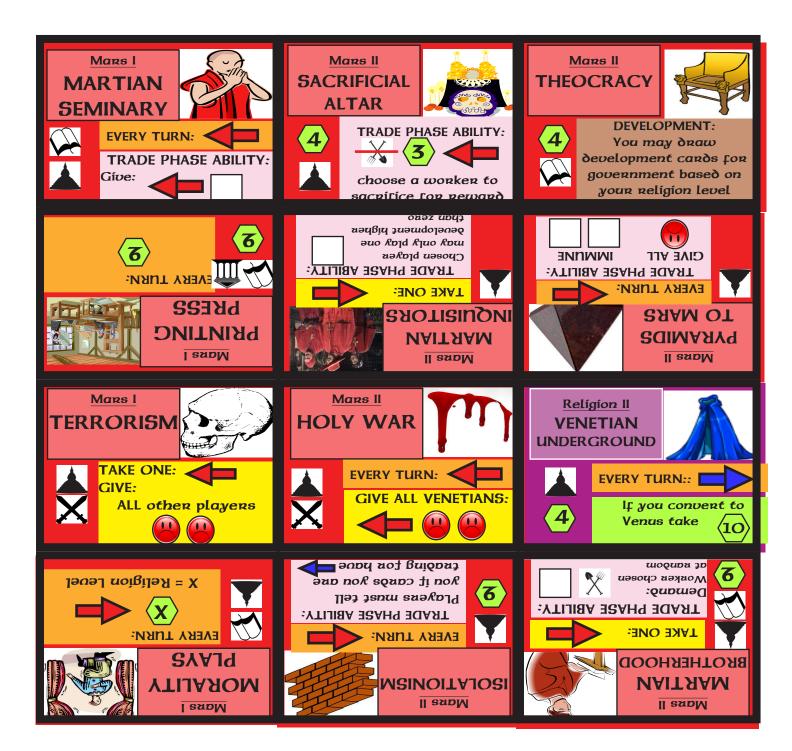

## Phases of a Turn

| Production<br>Phase                   | Collect goods cards for use in trading<br>Return warehoused cards to hand                                                                                                  |
|---------------------------------------|----------------------------------------------------------------------------------------------------------------------------------------------------------------------------|
| Traðíng<br>Phase<br>(tímeð 3 minutes) | Trade goods cards<br>Choose which goods to warehouse<br>Select targets for TRADING PHASE Abilities<br>May abandon religion/government                                      |
| Resolutíon<br>Phase                   | Resolve Pink TRADING PHASE abilities<br>Collect money from goods cards & Resolve card bottoms<br>Announce Victory Point earnings<br>Determine calamity victims and resolve |
| Development<br>Phase                  | Deal out Development Cards<br>Players choose one government and one religion<br>Simultaneous reveal                                                                        |
| Cívíc<br>Phase                        | Players use the orange EVERY TURN abilities of their developments                                                                                                          |