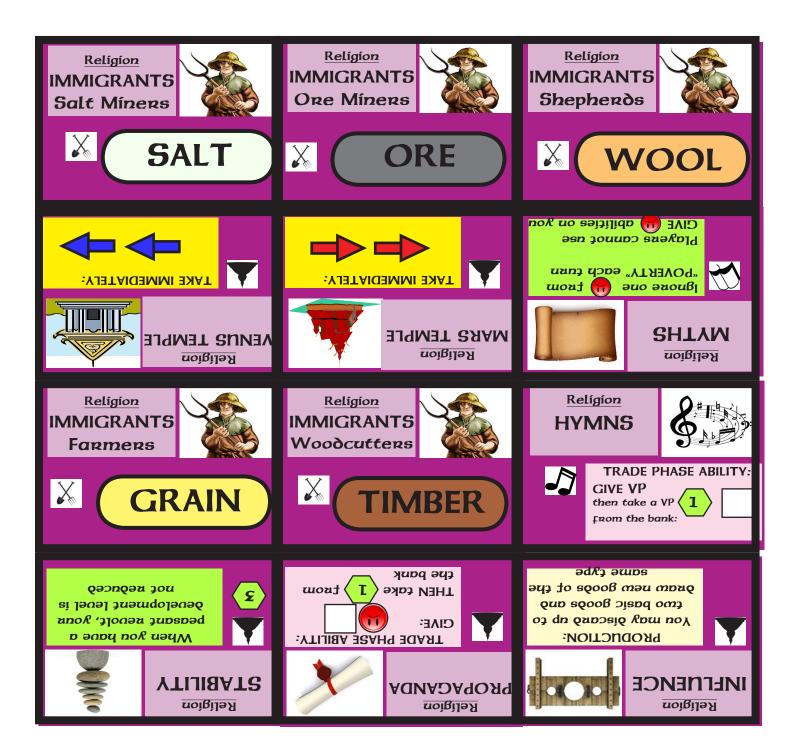

## The Goods of Trading in the Mediterranean

| Name   | Type             | Values              | lòeas                 | Βαδ Сακδε                       |
|--------|------------------|---------------------|-----------------------|---------------------------------|
| Graín  |                  |                     |                       |                                 |
| Wool   |                  |                     |                       |                                 |
| Tímben | Basíc Goods      | Least Valu-<br>ahle | Random Míx            | Poverty, Depres-<br>sion        |
| Оке    |                  |                     |                       |                                 |
| Salt   |                  |                     |                       |                                 |
| Art    |                  |                     | Promotes Democracy    | Barbaríans,                     |
| Slaves | ,<br>,<br>,<br>; | More Valu-          | Promotes Dictatorship | Barbarían Fury,                 |
| Dye    | Livic Goods      | able                | Promotes Venus        | Lealots, Cor-<br>ruption, Slave |
| Wíne   |                  |                     | Promotes Mars         | Revolt                          |
| Spíces |                  | Most Valu-          |                       | Ρουεκέχ, Βακ-                   |
| Golð   | raxary wooos     | able                |                       | baníans, Pínacy                 |
|        |                  |                     |                       |                                 |

## Phases of a Turn

| Production<br>Phase                   | Collect goods cards for use in trading<br>Return warehoused cards to hand                                                                                                  |
|---------------------------------------|----------------------------------------------------------------------------------------------------------------------------------------------------------------------------|
| Traðíng<br>Phase<br>(tímeð 3 minutes) | Trade goods cards<br>Choose which goods to warehouse<br>Select targets for TRADING PHASE Abilities<br>May abandon religion/government                                      |
| Resolutíon<br>Phase                   | Resolve Pink TRADING PHASE abilities<br>Collect money from goods cards & Resolve card bottoms<br>Announce Victory Point earnings<br>Determine calamity victims and resolve |
| Development<br>Phase                  | Deal out Development Cards<br>Players choose one government and one religion<br>Simultaneous reveal                                                                        |
| Cívíc<br>Phase                        | Players use the orange EVERY TURN abilities of their developments                                                                                                          |