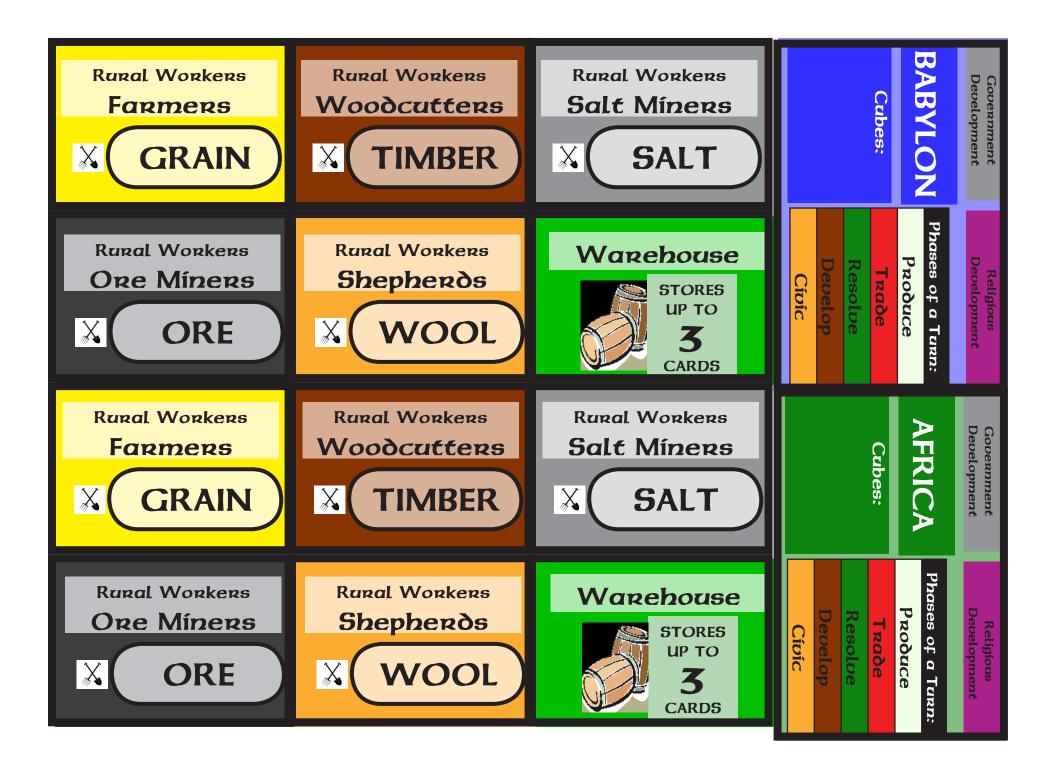

## Phases of a Turn

| Production<br>Phase                   | Collect goods cards for use in trading<br>Return warehoused cards to hand                                                                                                  |
|---------------------------------------|----------------------------------------------------------------------------------------------------------------------------------------------------------------------------|
| Traðíng<br>Phase<br>(tímeð 3 minutes) | Trade goods cards<br>Choose which goods to warehouse<br>Select targets for TRADING PHASE Abilities<br>May abandon religion/government                                      |
| Resolutíon<br>Phase                   | Resolve Pink TRADING PHASE abilities<br>Collect money from goods cards & Resolve card bottoms<br>Announce Victory Point earnings<br>Determine calamity victims and resolve |
| Development<br>Phase                  | Deal out Development Cards<br>Players choose one government and one religion<br>Simultaneous reveal                                                                        |
| Cívíc<br>Phase                        | Players use the orange EVERY TURN abilities of their developments                                                                                                          |