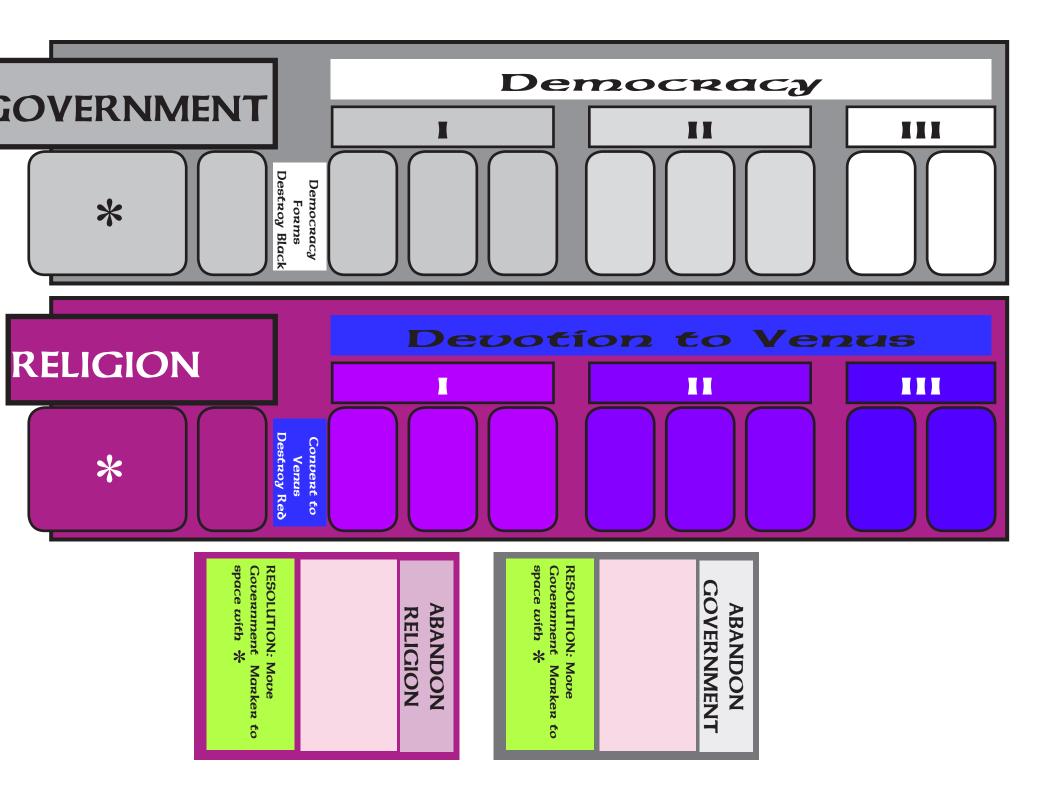

## Phases of a Turn

| Production<br>Phase                   | Collect goods cards for use in trading<br>Return warehoused cards to hand                                                                                                  |
|---------------------------------------|----------------------------------------------------------------------------------------------------------------------------------------------------------------------------|
| Traðíng<br>Phase<br>(tímeð 3 minutes) | Trade goods cards<br>Choose which goods to warehouse<br>Select targets for TRADING PHASE Abilities<br>May abandon religion/government                                      |
| Resolutíon<br>Phase                   | Resolve Pink TRADING PHASE abilities<br>Collect money from goods cards & Resolve card bottoms<br>Announce Victory Point earnings<br>Determine calamity victims and resolve |
| Development<br>Phase                  | Deal out Development Cards<br>Players choose one government and one religion<br>Simultaneous reveal                                                                        |
| Cívíc<br>Phase                        | Players use the orange EVERY TURN abilities of their developments                                                                                                          |