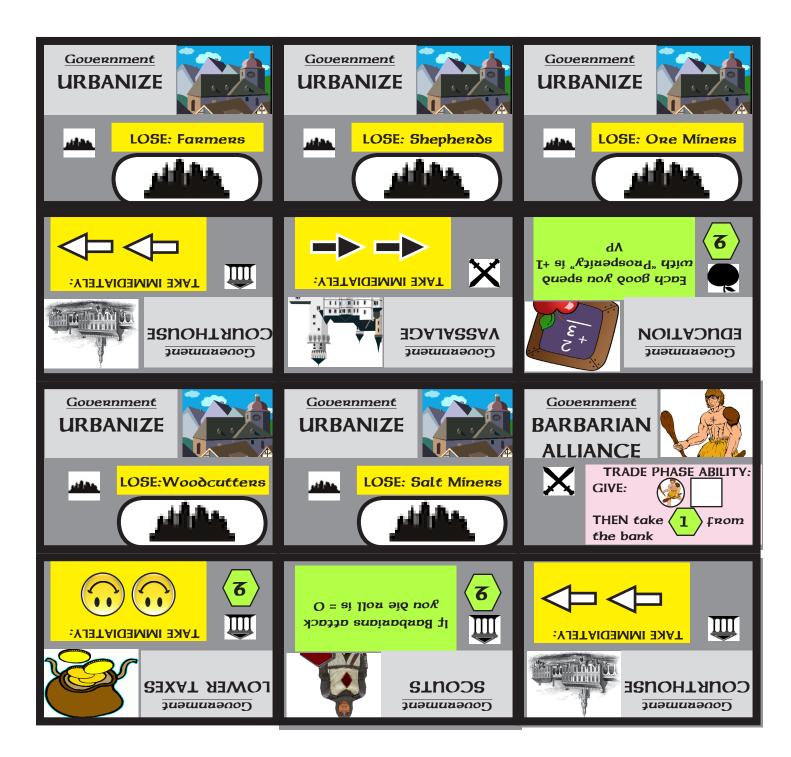

| -1 Dev.<br>Max Lul       -1 Dev.<br>Max Lul       -1 Dev.<br>Max Lul       -1 Dev.<br>Max Lul         Lose       Lose <thlose< th="">       Lose       <thlose< th=""></thlose<></thlose<> |
|---------------------------------------------------------------------------------------------------------------------------------------------------------------------------------------------------------------------------------------------------------------------------------------------------------------------------------------------------------------------------------------------------------------------------------------------------------------------------------------------------------------------------------------------------------------------------------------------------------------------------------------------------------------------------------------------------------------------------------------------------------------------------------------------------------------------------------------------------------------------------------------------------------------------------------------------------------------------------------------------------------------------------------------------------------------------------------------------------------------------------------------------------------------------------------------------------------------|
|                                                                                                                                                                                                                                                                                                                                                                                                                                                                                                                                                                                                                                                                                                                                                                                                                                                                                                                                                                                                                                                                                                                                                                                                               |