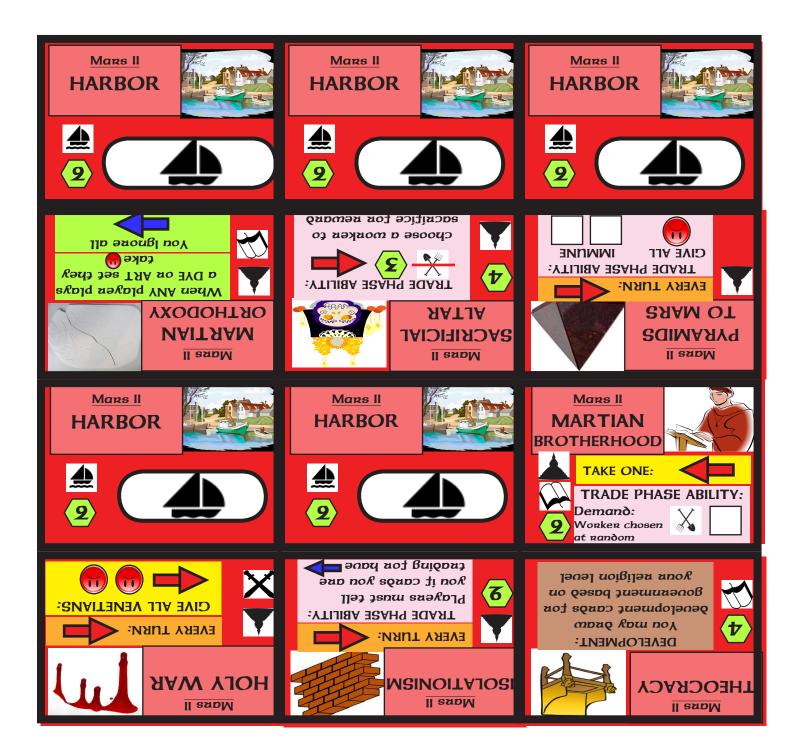

## Phases of a Turn

| Production<br>Phase                   | Collect goods cards for use in trading<br>Return warehoused cards to hand                                                                                                  |
|---------------------------------------|----------------------------------------------------------------------------------------------------------------------------------------------------------------------------|
| Traðíng<br>Phase<br>(tímeð 3 minutes) | Trade goods cards<br>Choose which goods to warehouse<br>Select targets for TRADING PHASE Abilities<br>May abandon religion/government                                      |
| Resolutíon<br>Phase                   | Resolve Pink TRADING PHASE abilities<br>Collect money from goods cards & Resolve card bottoms<br>Announce Victory Point earnings<br>Determine calamity victims and resolve |
| Development<br>Phase                  | Deal out Development Cards<br>Players choose one government and one religion<br>Simultaneous reveal                                                                        |
| Cívíc<br>Phase                        | Players use the orange EVERY TURN abilities of their developments                                                                                                          |