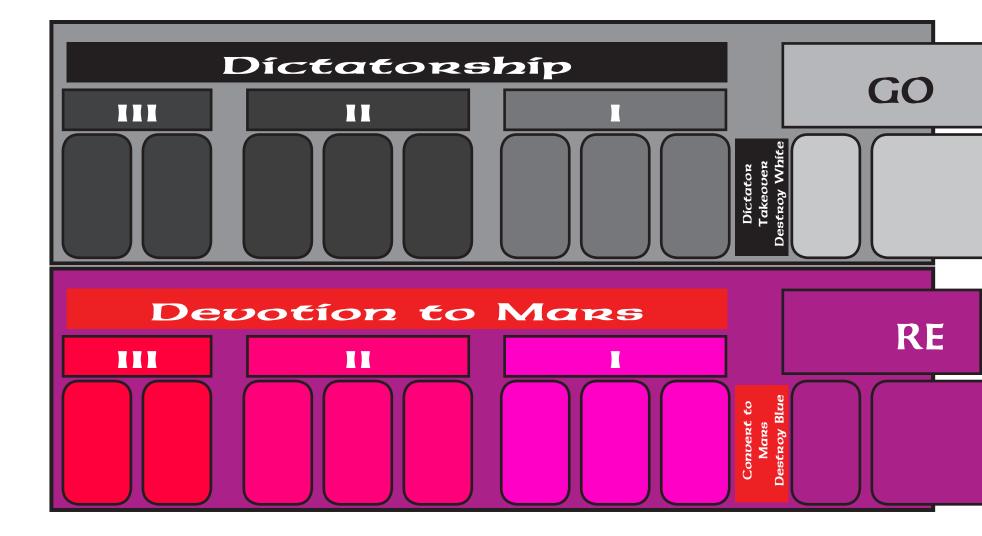

## Phases of a Turn

| Production<br>Phase                   | Collect goods cards for use in trading<br>Return warehoused cards to hand                                                                                                  |
|---------------------------------------|----------------------------------------------------------------------------------------------------------------------------------------------------------------------------|
| Traðíng<br>Phase<br>(tímeð 3 minutes) | Trade goods cards<br>Choose which goods to warehouse<br>Select targets for TRADING PHASE Abilities<br>May abandon religion/government                                      |
| Resolutíon<br>Phase                   | Resolve Pink TRADING PHASE abilities<br>Collect money from goods cards & Resolve card bottoms<br>Announce Victory Point earnings<br>Determine calamity victims and resolve |
| Development<br>Phase                  | Deal out Development Cards<br>Players choose one government and one religion<br>Simultaneous reveal                                                                        |
| Cívíc<br>Phase                        | Players use the orange EVERY TURN abilities of their developments                                                                                                          |