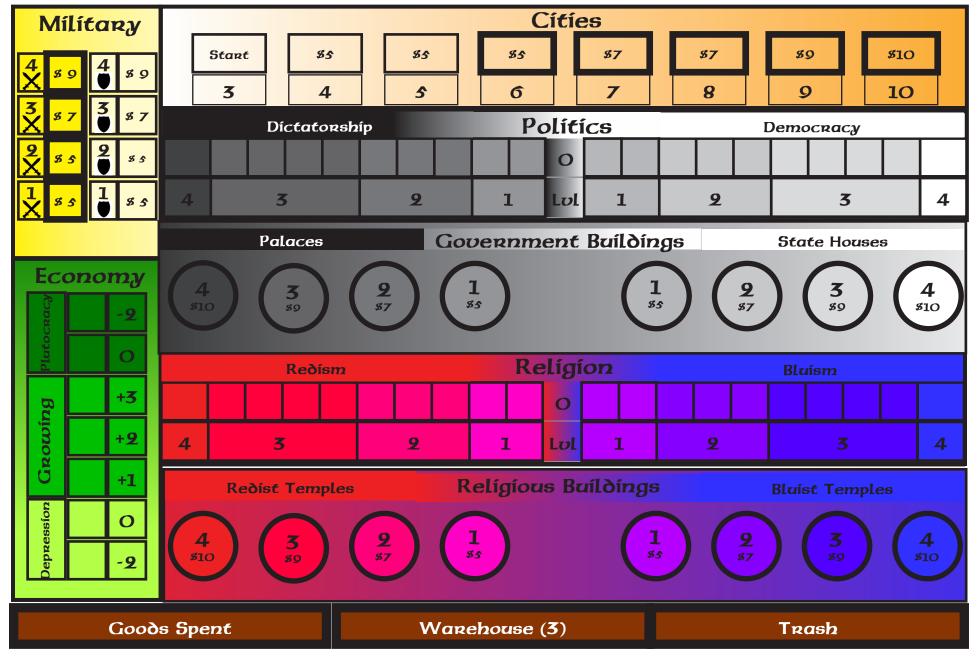

5

1 VP / good



Cost: \$15

1 VP / Economic Dev.





Dictator's Palace #1

CONQUER



Dictator's Palace #2

CONQUER







Uncover





Uncover





Uncover





Dictator's Palace #4

**SPRAWL** 

Dictator's Palace #\$

AWE OF MIGHT

Dictator's Palace #6
URBAN GROWTH







Uncover





Get 2 VP/Attack End of game Get 2 VP/Attack Dev while owning this cand



Get 1 VP/Building End of game Get 1 VP/ Building while owning this cand (Political on Religious)



Democratic State House #1 **CONQUER** 

Democratic State House #2 **SPRAWL** 

Democratic State House #3 **SPRAWL** 







Uncover



Uncover

Democratic State House #4 **SPRAWL** 

Democratic State House #5 **AWE OF POPULACE** 

Democratic State House #6 **URBAN GROWTH** 

















Discount Value: -54

# Babylon



# Egypt



# Assyria



# Illyria



# Thrace



# Africa



### Plague



Your people are sick.

In the next trading phase, you may not speak and must remain seated.

This cand is worth -2VP if held on the final turn.

### Complacency



Your people are lazy.

In the next trading phase, you may only trade for three cards. Place the cards traded for under this card to count them.

This cand is worth -2VP if held on the final turn.

### Famine



Your people are hungry.

In the next trading phase, you must accept trades for grain for a card of their choice that you own. You may choose the order to accept trades.

This cand is worth -2VP if held on the final turn.

### Slave Revolt



Your slaves revolt.

At the start and end of the next trading phase, any slaves you own must be placed in the trash.