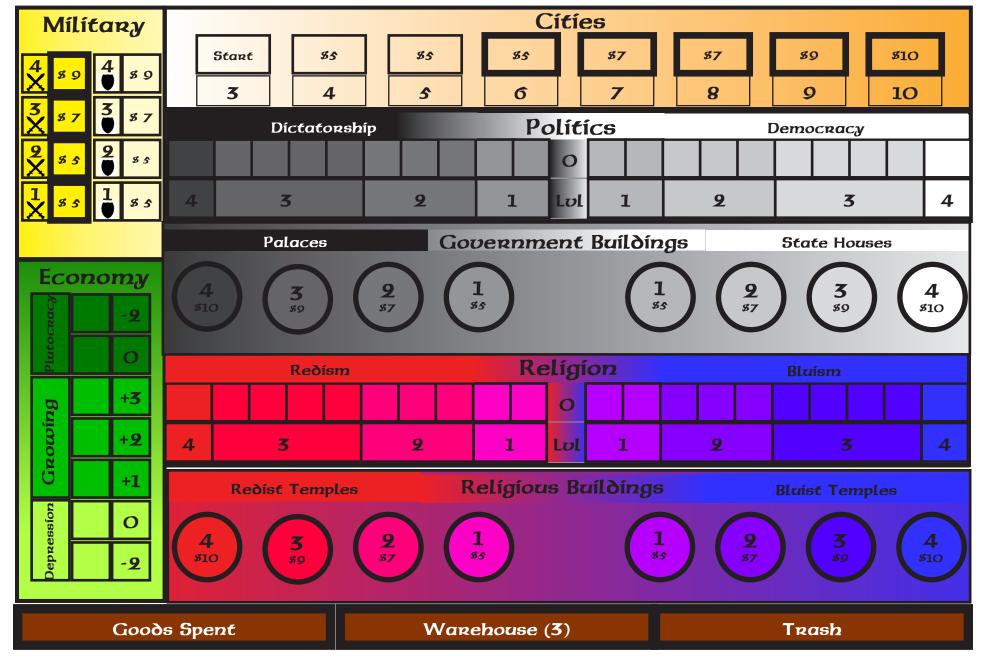

d



Cost: \$15

1 VP / Economic Dev.





Dictator's Palace #1

CONQUER



Dictator's Palace #2

CONQUER







Uncover





Uncover





Uncover





Dictator's Palace #4

**SPRAWL** 

Dictator's Palace #\$

AWE OF MIGHT

Dictator's Palace #6
URBAN GROWTH







Uncover





Get 2 VP/Attack End of game Get 2 VP/Attack Dev while owning this cand



Get 1 VP/Building End of game Get 1 VP/ Building while owning this cand (Political on Religious)



Democratic State House #1 **CONQUER** 

Democratic State House #2 **SPRAWL** 

Democratic State House #3 **SPRAWL** 







Uncover



Uncover

Democratic State House #4 **SPRAWL** 

Democratic State House #5 **AWE OF POPULACE** 

Democratic State House #6 **URBAN GROWTH** 

















Discount Value: -54

# Babylon



# Egypt



# Assyria



# Illyria



# Thrace



# Africa



### Plague



Your people are sick.

In the next trading phase, you may not speak and must remain seated.

This cand is worth -2VP if held on the final turn.

### Complacency



Your people are lazy.

In the next trading phase, you may only trade for three cards. Place the cards traded for under this card to count them.

This cand is worth -2VP if held on the final turn.

### Famine



Your people are hungry.

In the next trading phase, you must accept trades for grain for a card of their choice that you own. You may choose the order to accept trades.

This cand is worth -2VP if held on the final turn.

### Slave Revolt



Your slaves revolt.

At the start and end of the next trading phase, any slaves you own must be placed in the trash.

This cand is